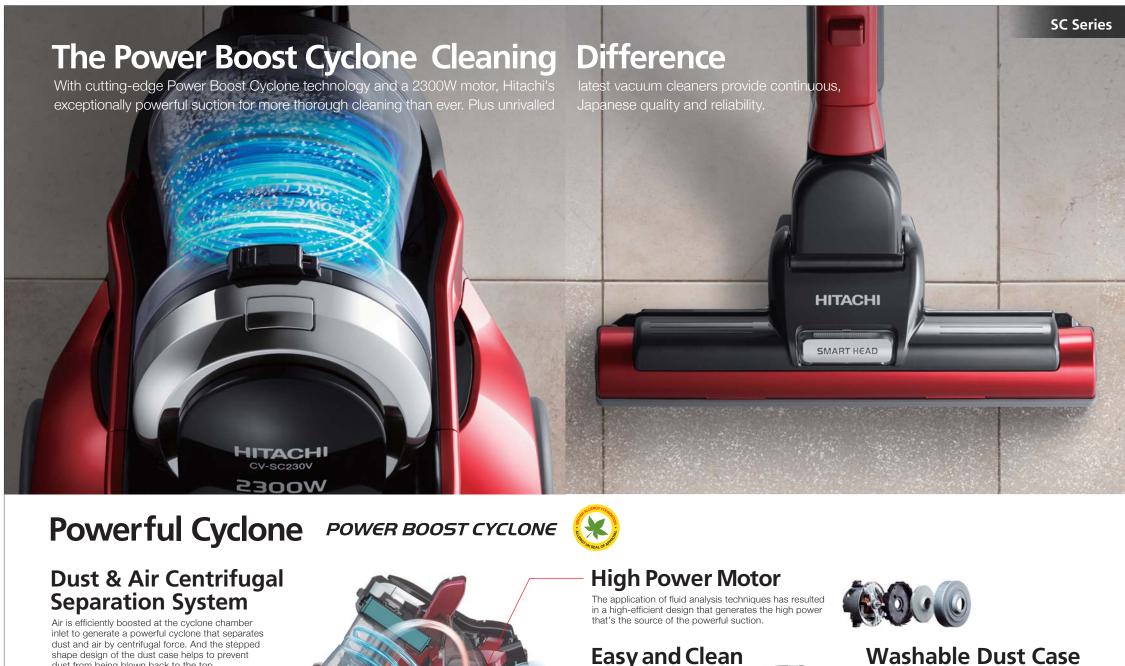

VC01-1708

shape design of the dust case helps to prevent dust from being blown back to the top.

# **Easy and Clean Dust Disposal**

Dust, together with the allergens it contains, is highly compressed by the Dust & Air Centrifugal Separation System. You can push it out with one-touch operation using just one hand without coming into contact with it.

You can disassemble the dust case and wash all the parts with water, so it's easy to keep it clean.