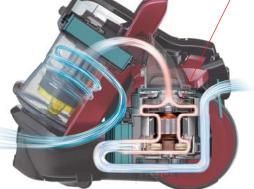

VC01-1708

shape design of the dust case helps to prevent dust from being blown back to the top.

# **Easy and Clean Dust Disposal**

Dust, together with the allergens it contains, is highly compressed by the Dust & Air Centrifugal Separation System. You can push it out with one-touch operation using just one hand without coming into contact with it.