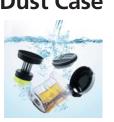

You can disassemble the dust case and wash all the parts with water, so it's easy to keep it clean.